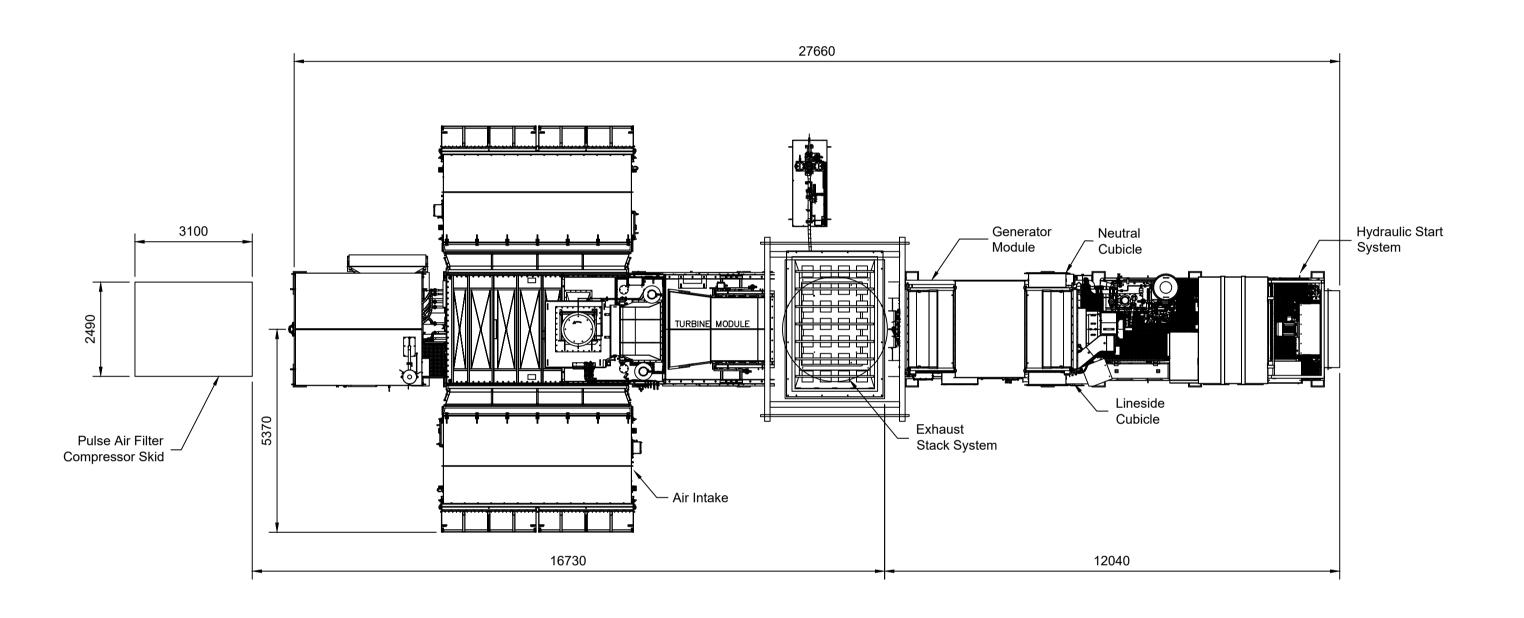

Plan View

1:100

Key to symbols Reference drawings 229101053-MMD-00-XX-DR-C-0011 Proposed Site Layout Emergency Power Generation Plant - Elevations ESB DH PL2 20/06/2022 SHY Issued for Planning ESB DH PL1 27/05/2022 SHY Issued for Planning Rev Date Drawn Description Ch'k'd App'd South Block Rockfield Dundrum MOTT MACDONALD Dublin 16 T +353 (0)1 291 6700 W www.mottmac.com

1. For planning purposes only.

2. All dimensions are in millimetres unless otherwise noted.

Electricity Supply Board

North Wall Emergency
Generation Plant

Proposed Plan Layout & Section

| Designed                                     | ESB      |               |  | Eng check    | ESB        |                 |  |
|----------------------------------------------|----------|---------------|--|--------------|------------|-----------------|--|
| Drawn                                        | S. Healy |               |  | Coordination | D. Hassett |                 |  |
| Dwg check                                    | L. Gough |               |  | Approved     | D. Hassett |                 |  |
| Scale at A1 1:100                            |          | Status<br>APR |  | PL2          |            | Security<br>STD |  |
| Drawing Number 229101053-MMD-00-XX-DR-C-0050 |          |               |  |              |            |                 |  |